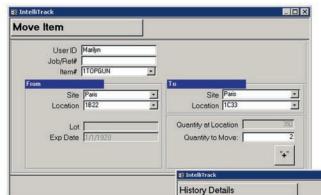

Use the Move Item# form to move individual inventory items from one location to another. Use Move Item# when reorganizing a warehouse or inventory.

The History function keeps a running history of all transactions performed within the Inventory database. This feature is useful in identifying inventory trends and for auditing purposes.