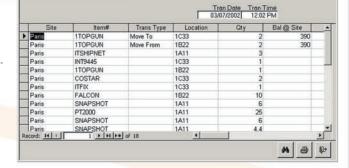

Use the Move Item# form to move individual inventory items from one location to another. Use Move Item# when reorganizing a warehouse or inventory.

The History function keeps a running history of all transactions performed within the Inventory database. This feature is useful in identifying inventory trends and for auditing purposes.