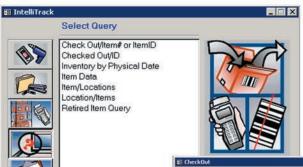

Use Check In-Out's Query function to view data using standard queries. These queries present a non-editable listing of data.