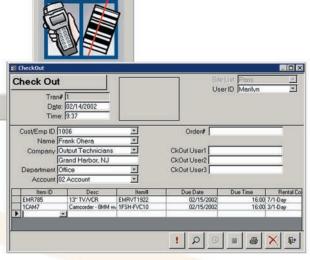

### Overview

Use the Check Out form to:

employee or customer.

stock and history data.

or customer.

-Check out non-consumable items to an

-Issue consumable items to an employee

-Process checked out and consumable items on the same order, with a single

-Automatically update currently available

The IntelliTrack Check In-Out software is designed to be used with portable or fixed station barcode readers to provide a complete turnkey solution to manage your inventory. Check In-Out functions are available to handle everything from routine physical inventories to managing a perpetual inventory and tracking items checked out to employees and/or customers. All IntelliTrack modules are written in Microsoft® Access XP and include the source code should you want to customize the Check In-Out system for your specific needs.