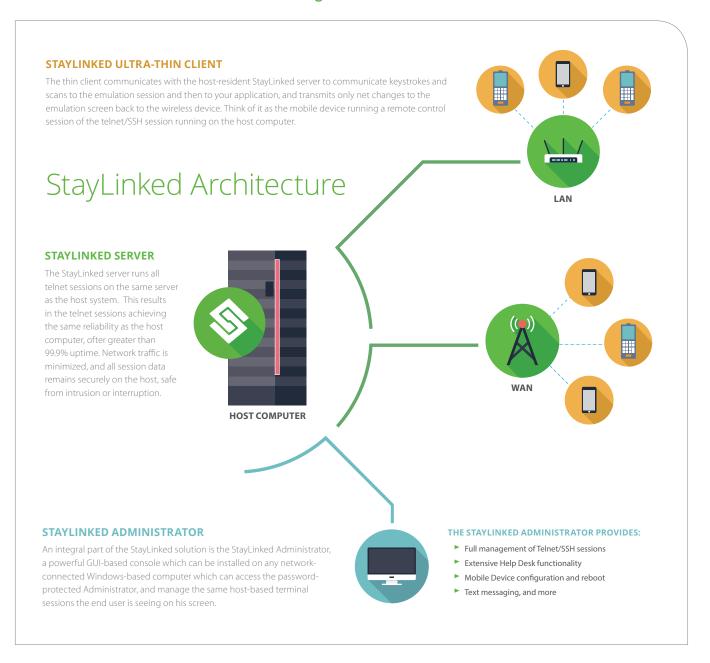

# Terminal Emulation & Advanced Session Management

HIGH PERFORMANCE

By virtue of a unique architecture, StayLinked Terminal Emulation (TE) is the fastest TE solution available for mobile devices. Traditional terminal emulation products send all telnet/SSH traffic over the wireless network to the mobile device. With StayLinked all interactions with the host application are executed locally on the host computer. Only small, very secure,

executed locally on the host computer. Only small, very secure, interactions are exchanged over the wireless network with the mobile device. This is especially important when contending with very slow or erratic wireless networks where legacy terminal emulation products are more likely to fail.

### **ADVANCED SESSION MANAGEMENT**

StayLinked delivers full management of all aspects of telnet sessions, configuration, and licensing.

StayLinked eliminates the need to purchase additional software to manage software distribution, client configuration, barcode configurations, keyboard maps, scripting, screen reformatting, file transfers, session transfers, device reboots, diagnostics, and more.

### **COMPREHENSIVE HELP DESK TOOLSET**

The StayLinked Administrator includes tools that will accelerate troubleshooting to keep end users on the job

boosting productivity. Help desk personnel can quickly determine the source of the problem whether it be with the mobile device hardware, network coverage, host system, or software. Features include the ability to fully remote control or observe a live telnet session, run diagnostics on the mobile device, collect log files, send text messages to the device, re-start the client software, re-boot the mobile device, change device configurations, execute commands, run programs, manage licenses and more. A session can even be shared across multiple devices for training purposes.