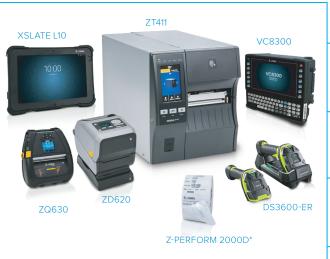

## For all your technology, service and support needs

Zebra's ultra-rugged scanners, printers, vehicle-mount mobile computers and tablets are purpose-built to work seamlessly together so team members can be productive and increase speed, accuracy and consistent for greater workflow compliance.

- Ensure first-time, every time scanning by pairing Zebra ultra-rugged scanners with host mobile computers and tablets on forklifts, pick carts and mobile work stations throughout your facility
- Select Zebra Certified Supplies to print labels that last longer, won't smudge and protect the life of your print head
- Protect your investment with Zebra OneCare<sup>™</sup> and be covered with service from the source